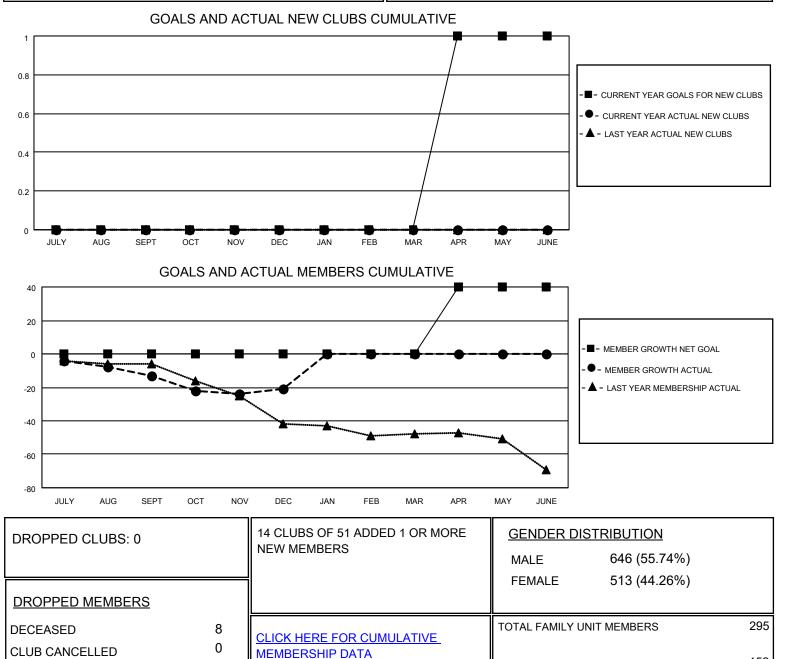

## LOCATION NEWFOUNDLAND-LABRADOR

District N 4

Results as of: 12/31/2020

| Clubs                 |               |           |               | Members               |                         |                         |                                                    |
|-----------------------|---------------|-----------|---------------|-----------------------|-------------------------|-------------------------|----------------------------------------------------|
| RESULTS FOR 2020-2021 |               |           |               | RESULTS FOR 2020-2021 |                         |                         |                                                    |
| QUARTER               | NEW CLUB GOAL | NEW CLUBS | DROPPED CLUBS | QUARTER               | MBER GROWTH NET<br>GOAL | MEMBER GROWTH<br>ACTUAL | DROPPED<br>MEMBERS ACTUAL<br>(including transfers) |
| JULY/AUG/SEPT         | 0             | 0         | 0             | JULY/AUG/SEPT         | 0                       | 9                       | 20                                                 |
| OCT/NOV/DEC           | 0             | 0         | 0             | OCT/NOV/DEC           | 0                       | 23                      | 30                                                 |
| JAN/FEB/MAR           | 0             | 0         | 0             | JAN/FEB/MAR           | 0                       | 0                       | 0                                                  |
| APR/MAY/JUNE          | 1             | 0         | 0             | APR/MAY/JUNE          | 40                      | 0                       | 0                                                  |